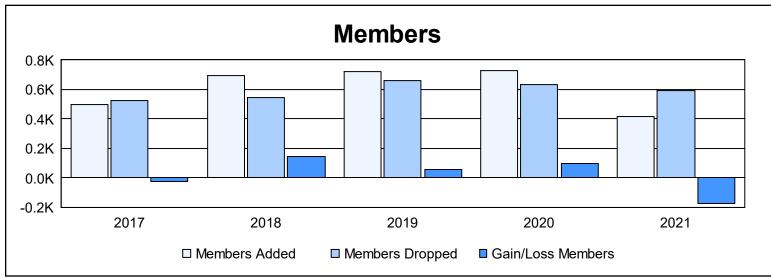

District 355 B1 As of June 2021 Cumulative

| Year      | New<br>Clubs | Dropped<br>Clubs | Gain/<br>Loss<br>Clubs | New<br>Members | Charter<br>Members | Reinstate<br>Members | Transfer<br>Members | Total<br>Member<br>Added | Total<br>Members<br>Dropped | Gain/<br>Loss<br>Members |
|-----------|--------------|------------------|------------------------|----------------|--------------------|----------------------|---------------------|--------------------------|-----------------------------|--------------------------|
| 2016-2017 | 1            | 0                | 1                      | 453            | 30                 | 13                   | 3                   | 499                      | 524                         | -25                      |
| 2017-2018 | 2            | 1                | 1                      | 599            | 58                 | 32                   | 5                   | 694                      | 548                         | 146                      |
| 2018-2019 | 4            | 1                | 3                      | 546            | 141                | 29                   | 4                   | 720                      | 661                         | 59                       |
| 2019-2020 | 2            | 1                | 1                      | 633            | 68                 | 20                   | 10                  | 731                      | 632                         | 99                       |
| 2020-2021 | 0            | 1                | -1                     | 394            | 2                  | 19                   | 1                   | 416                      | 593                         | -177                     |
| Average   | 2            | 1                | 1                      | 525            | 60                 | 23                   | 5                   | 612                      | 592                         | 20                       |