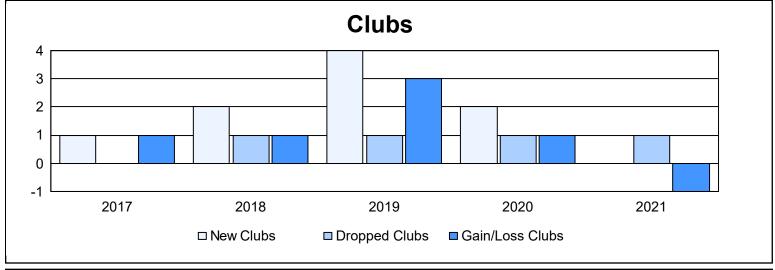

District 355 B1 As of June 2021 Cumulative

| Year      | New<br>Clubs | Dropped<br>Clubs | Gain/<br>Loss<br>Clubs | New<br>Members | Charter<br>Members | Reinstate<br>Members | Transfer<br>Members | Total<br>Member<br>Added | Total<br>Members<br>Dropped | Gain/<br>Loss<br>Members |
|-----------|--------------|------------------|------------------------|----------------|--------------------|----------------------|---------------------|--------------------------|-----------------------------|--------------------------|
| 2016-2017 | 1            | 0                | 1                      | 453            | 30                 | 13                   | 3                   | 499                      | 524                         | -25                      |
| 2017-2018 | 2            | 1                | 1                      | 599            | 58                 | 32                   | 5                   | 694                      | 548                         | 146                      |
| 2018-2019 | 4            | 1                | 3                      | 546            | 141                | 29                   | 4                   | 720                      | 661                         | 59                       |
| 2019-2020 | 2            | 1                | 1                      | 633            | 68                 | 20                   | 10                  | 731                      | 632                         | 99                       |
| 2020-2021 | 0            | 1                | -1                     | 394            | 2                  | 19                   | 1                   | 416                      | 593                         | -177                     |
| Average   | 2            | 1                | 1                      | 525            | 60                 | 23                   | 5                   | 612                      | 592                         | 20                       |